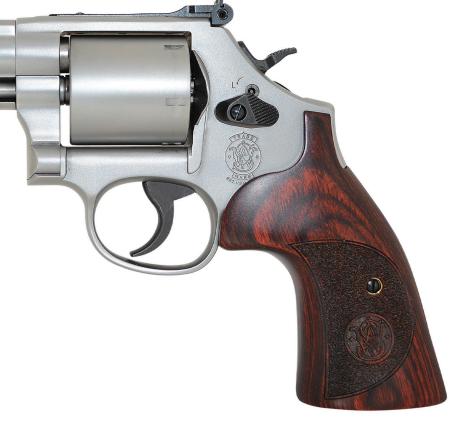

> Target Hammer & Trigger Special Laser Engraving -

Unfluted Cylinder

"686 International" on Barrel "Unique Logo" on Side Plate

1-800-331-0852 • www.smith-wesson.com NASDAQ: SWHC