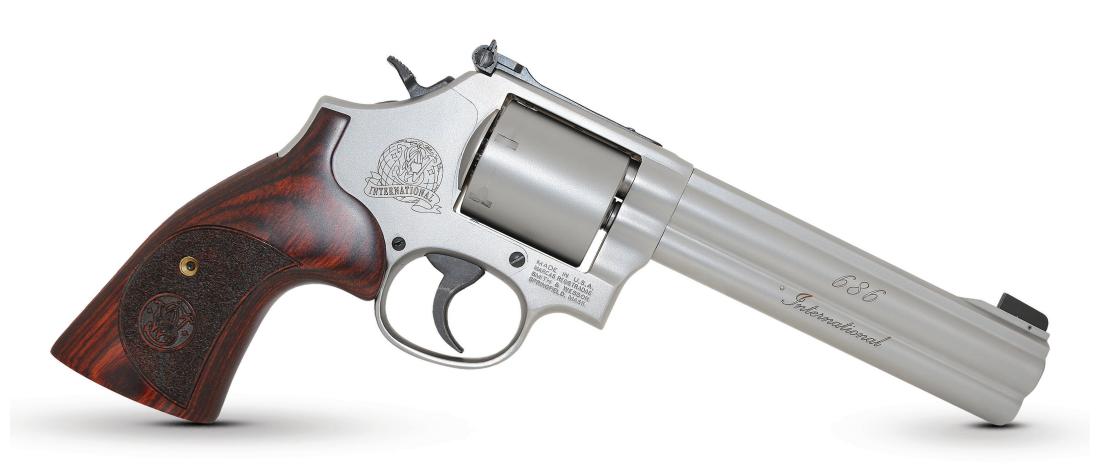

## Model 686 International Revolver

.357 Magnum / .38 S&W Special +P 6" Barrel • 6 Rounds

## **International Revolver**

.357 Magnum / .38 S&W Special +P 6" Barrel • 6 Rounds

## **SPECIFICATIONS**

MODEL: 686 International Revolver

SKU: 10125

Other Features:

Caliber: .357 Magnum / .38 S&W Special +P

Capacity: 6 Rounds

Action: Single/Double Action

Barrel Length: 6" (15.2 cm) Patridge Front Sight: Rear Sight: Adjustable Grip: Altamont Wood Weight: 46.4 oz. (1,315.4 g) Overall Length: 11.375" (28.9 cm) Frame Material: Stainless Steel Stainless Steel Cylinder Material: Finish: Glass Bead UPC Code: 022188866179

> Target Hammer & Trigger Special Laser Engraving -

Unfluted Cylinder

"686 International" on Barrel "Unique Logo" on Side Plate

1-800-331-0852 • www.smith-wesson.com NASDAQ: SWHC